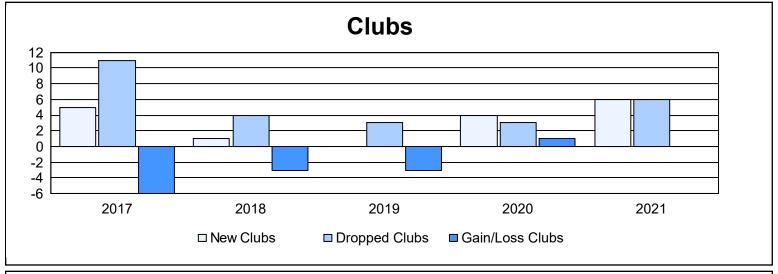

District 351 As of June 2021 Cumulative

| Year      | New<br>Clubs | Dropped<br>Clubs | Gain/<br>Loss<br>Clubs | New<br>Members | Charter<br>Members | Reinstate<br>Members | Transfer<br>Members | Total<br>Member<br>Added | Total<br>Members<br>Dropped | Gain/<br>Loss<br>Members |
|-----------|--------------|------------------|------------------------|----------------|--------------------|----------------------|---------------------|--------------------------|-----------------------------|--------------------------|
| 2016-2017 | 5            | 11               | -6                     | 385            | 146                | 14                   | 22                  | 567                      | 606                         | -39                      |
| 2017-2018 | 1            | 4                | -3                     | 271            | 55                 | 43                   | 23                  | 392                      | 443                         | -51                      |
| 2018-2019 | 0            | 3                | -3                     | 189            | 15                 | 9                    | 13                  | 226                      | 309                         | -83                      |
| 2019-2020 | 4            | 3                | 1                      | 135            | 131                | 19                   | 20                  | 305                      | 418                         | -113                     |
| 2020-2021 | 6            | 6                | 0                      | 169            | 275                | 61                   | 37                  | 542                      | 586                         | -44                      |
| Average   | 3            | 5                | -2                     | 230            | 124                | 29                   | 23                  | 406                      | 472                         | -66                      |